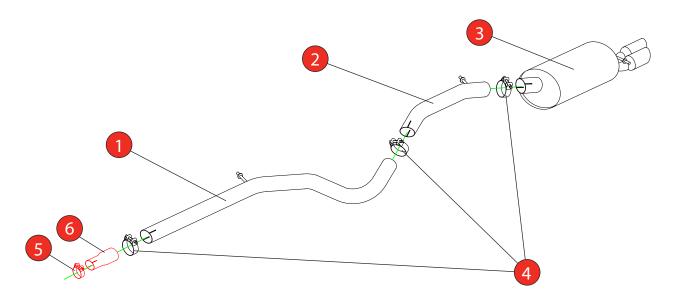

Estimated Fitting Time: 60 Minutes

| NO.    | PART NO.                                                        | DESCRIPTION                                      | QTY |  |  |
|--------|-----------------------------------------------------------------|--------------------------------------------------|-----|--|--|
| 1      | 674VW                                                           | Centre Section                                   | 1   |  |  |
| 2      | 675VW                                                           | Link Pipe 1                                      |     |  |  |
| 3      | 676VW64                                                         | Rear Silencer With Twin Polished Daytona Trims 1 |     |  |  |
| Fit Ki | Fit Kit                                                         |                                                  |     |  |  |
| 4      | Z016.10063                                                      | 72mm H/D Clamp                                   | 3   |  |  |
| 5      | Z016.10004 55-59mm Clamp (Only use when fitting to O.E front) 1 |                                                  | 1   |  |  |
| 6      | AD41 Adaptor (Only use when fitting to O.E front) 1             |                                                  | 1   |  |  |