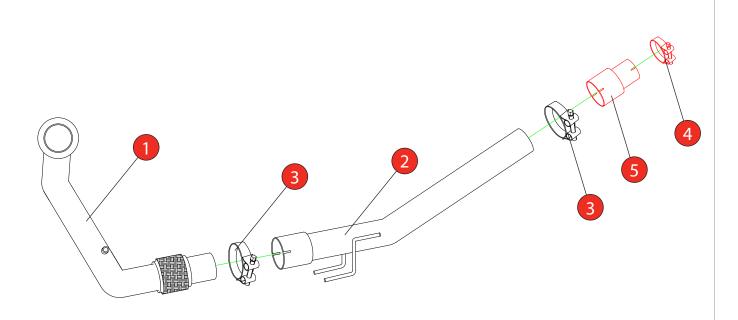

| NO.    | PART NO.   | DESCRIPTION                                                  | QTY | CLASSIFICATION | Motorsport Use Only |
|--------|------------|--------------------------------------------------------------|-----|----------------|---------------------|
| 1      | 732VW      | De-cat Downpipe                                              | 1   | HOMOLOGATED    | No                  |
| 2      | 733VW      | Front Pipe                                                   | 1   | DATE           | 13/07/2023          |
| Fit Ki | Fit Kit    |                                                              |     |                | 02                  |
| 3      | Z016.10063 | 72mm H/D Clamp                                               | 2   | AUTHORISED     | S Shipley           |
| 4      | Z016.10004 | 55-59mm Clamp (Only use when fitting to O.E cat-back system) | 1   |                |                     |
| 5      | AD70       | Adaptor (Only use when fitting to O.E cat-back system)       | 1   |                |                     |