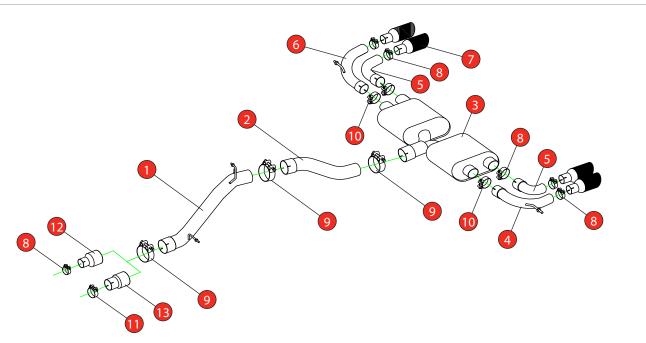

## Estimated Fitting Time: 2 Hours

| NO.    | PART NO.   | DESCRIPTION                              | QTY |
|--------|------------|------------------------------------------|-----|
| 1      | 764VW      | Non-resonated Centre Section             | 1   |
| 2      | 765VW      | Link Pipe                                | 1   |
| 3      | 766VW      | Rear Silencer                            | 1   |
| 4      | 767VW      | L/H Outer Trim Connecting Pipe           | 1   |
| 5      | 769VW      | L/H & R/H Inner Trim Connecting Pipe     | 2   |
| 6      | 772VW      | R/H Outer Trim Connecting Pipe           | 1   |
| 7      | Z043.10204 | Ø101mm Black Ceramic Coated Daytona Trim | 4   |
| Fit Ki | it         |                                          |     |
| 8      | Z016.10064 | 63-68mm Clamp                            | 7   |
| 9      | Z016.10069 | 79-85mm Clamp                            | 3   |
| 10     | Z016.10070 | 66mm H/D Clamp                           | 2   |
| 11     | Z016.10056 | 73-79mm Clamp                            | 1   |
| 12     | AD103      | Adaptor (USE TO FIT TO O.E DOWNPIPE)     | 1   |
| 13     | AD107      | Adaptor (USE TO FIT TO Ø76mm DOWNPIPE)   | 1   |