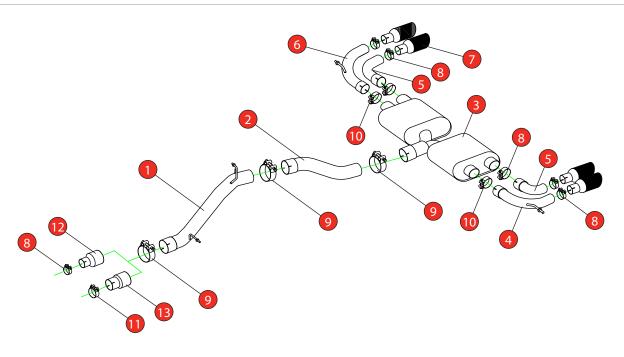

Estimated Fitting Time: 2 Hours

| NO.    | PART NO.   | DESCRIPTION                            | QTY |  |  |  |
|--------|------------|----------------------------------------|-----|--|--|--|
| 1      | 764VW      | Non-resonated Centre Section           | 1   |  |  |  |
| 2      | 765VW      | Link Pipe                              | 1   |  |  |  |
| 3      | 766VW      | Rear Silencer                          | 1   |  |  |  |
| 4      | 767VW      | L/H Outer Trim Connecting Pipe         | 1   |  |  |  |
| 5      | 769VW      | L/H & R/H Inner Trim Connecting Pipe   | 2   |  |  |  |
| 6      | 772VW      | R/H Outer Trim Connecting Pipe         | 1   |  |  |  |
| 7      | Z023.10101 | Black Ceramic Coated Monaco Trim       | 4   |  |  |  |
| Fit Ki | Fit Kit    |                                        |     |  |  |  |
| 8      | Z016.10064 | 63-68mm Clamp                          | 7   |  |  |  |
| 9      | Z016.10069 | 79-85mm Clamp                          | 3   |  |  |  |
| 10     | Z016.10070 | 66mm H/D Clamp                         | 2   |  |  |  |
| 11     | Z016.10056 | 73-79mm Clamp                          | 1   |  |  |  |
| 12     | AD103      | Adaptor (USE TO FIT TO O.E DOWNPIPE)   | 1   |  |  |  |
| 13     | AD107      | Adaptor (USE TO FIT TO Ø76mm DOWNPIPE) | 1   |  |  |  |