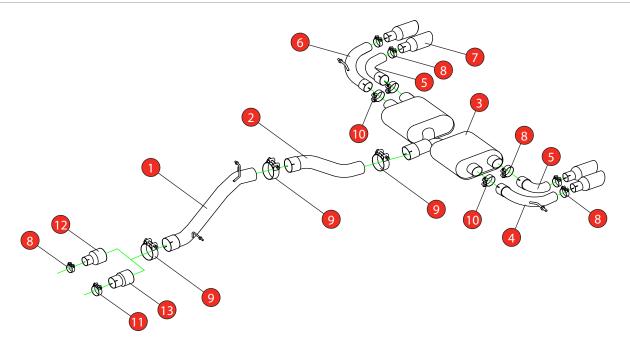

Estimated Fitting Time: 2 Hours

| NO.    | PART NO.   | DESCRIPTION                            | QTY |  |  |
|--------|------------|----------------------------------------|-----|--|--|
| 1      | 764VW      | Non-resonated Centre Section           | 1   |  |  |
| 2      | 765VW      | Link Pipe                              | 1   |  |  |
| 3      | 766VW      | Rear Silencer                          | 1   |  |  |
| 4      | 767VW      | L/H Outer Trim Connecting Pipe         | 1   |  |  |
| 5      | 769VW      | L/H & R/H Inner Trim Connecting Pipe   | 2   |  |  |
| 6      | 772VW      | R/H Outer Trim Connecting Pipe         | 1   |  |  |
| 7      | Z023.10100 | Polished Monaco Trim                   | 4   |  |  |
| Fit Ki | Fit Kit    |                                        |     |  |  |
| 8      | Z016.10064 | 63-68mm Clamp                          | 7   |  |  |
| 9      | Z016.10069 | 79-85mm Clamp                          | 3   |  |  |
| 10     | Z016.10070 | 66mm H/D Clamp                         | 2   |  |  |
| 11     | Z016.10056 | 73-79mm Clamp                          | 1   |  |  |
| 12     | AD103      | Adaptor (USE TO FIT TO O.E DOWNPIPE)   | 1   |  |  |
| 13     | AD107      | Adaptor (USE TO FIT TO Ø76mm DOWNPIPE) | 1   |  |  |