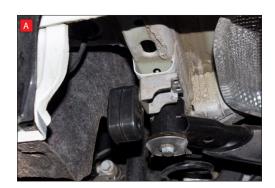

A) Both of the rear mounting points need rotating 180° when fitting the Scorpion exhaust.