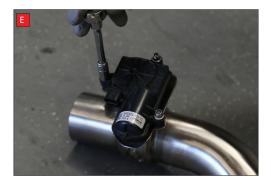

E) Using the 3 O.E nuts secure in place.

F) Both of the rear mounting points need rotating 180° when fitting the Scorpion exhaust.

Once happy with fitment of Scorpion Exhaust, fully tighten up all clamps and fixing and plug in the electronic valve motors.