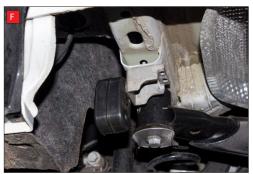

E) Using the 3 O.E nuts secure in place.

F) Both of the rear mounting points need rotating 180° when fitting the Scorpion exhaust.

Once happy with fitment of Scorpion Exhaust, fully tighten up all clamps and fixing and plug in the electronic valve motors.