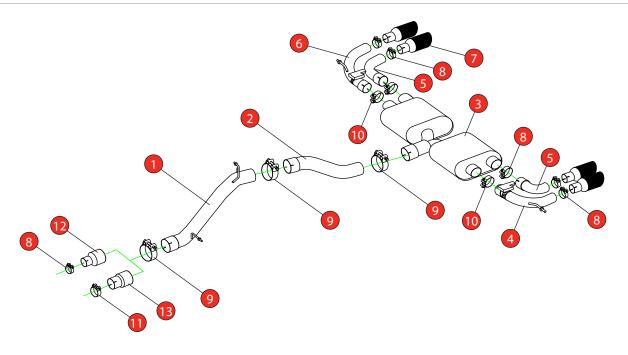

Estimated Fitting Time: 2 Hours

| NO.    | PART NO.   | DESCRIPTION                            | QTY |  |  |
|--------|------------|----------------------------------------|-----|--|--|
| 1      | 764VW      | Non-resonated Centre Section           | 1   |  |  |
| 2      | 765VW      | Link Pipe                              | 1   |  |  |
| 3      | 766VW      | Rear Silencer                          | 1   |  |  |
| 4      | 768VW      | L/H Valved Outer Trim Connecting Pipe  | 1   |  |  |
| 5      | 769VW      | L/H & R/H Inner Trim Connecting Pipe   | 2   |  |  |
| 6      | 771VW      | R/H Valved Outer Trim Connecting Pipe  | 1   |  |  |
| 7      | Z023.10101 | Black Ceramic Coated Monaco Trim       | 4   |  |  |
| Fit Ki | Fit Kit    |                                        |     |  |  |
| 8      | Z016.10064 | 63-68mm Clamp                          | 7   |  |  |
| 9      | Z016.10069 | 79-85mm Clamp                          | 3   |  |  |
| 10     | Z016.10070 | 66mm H/D Clamp                         | 2   |  |  |
| 11     | Z016.10056 | 73-79mm Clamp                          | 1   |  |  |
| 12     | AD103      | Adaptor (USE TO FIT TO O.E DOWNPIPE)   | 1   |  |  |
| 13     | AD107      | Adaptor (USE TO FIT TO Ø76mm DOWNPIPE) | 1   |  |  |