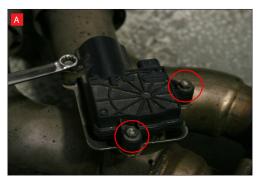

A) After you have removed O.E exhaust you will need to swap the valve motors to the Scorpion exhaust. Remove the 3 nuts (keep safe as you will need them to bolt the electronic valve motor to Scorpion Exhaust).