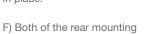

E) Using the 3 O.E nuts secure in place.

F) Both of the rear mounting points need rotating 180° when fitting the Scorpion exhaust.

Once happy with fitment of Scorpion Exhaust, fully tighten up all clamps and fixing and plug in the electronic valve motors.