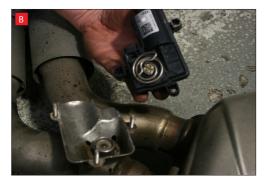

now be able to see the torsion spring (This must stay on the electronic valve motor to work with Scorpion Exhaust).

B) Lift up the motor. You will

D) Now fit the O.E electronic valve motor ensuring the spring seats correctly to the lugs of the valve.