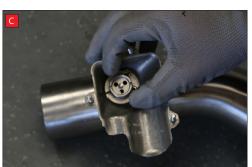

now be able to see the torsion spring (This must stay on the electronic valve motor to work with Scorpion Exhaust).

B) Lift up the motor. You will

D) Now fit the O.E electronic valve motor ensuring the spring seats correctly to the lugs of the valve.