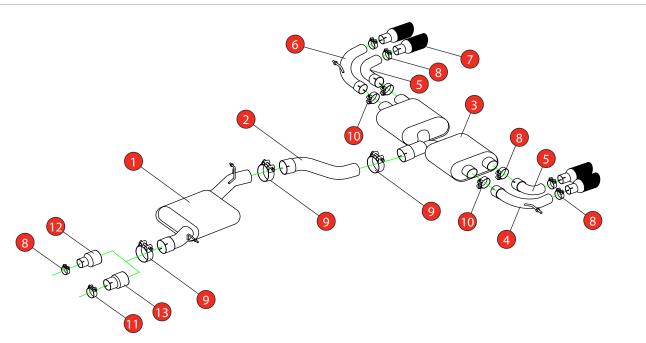

## Estimated Fitting Time: 2 Hours

| NO.   | PART NO.   | DESCRIPTION                              | QTY |     |
|-------|------------|------------------------------------------|-----|-----|
| 1     | 763VW      | Resonated Centre Section                 | 1   | 1   |
| 2     | 765VW      | Link Pipe                                | 1   | 1   |
| 3     | 766VW      | Rear Silencer                            | 1   | 1 L |
| 4     | 767VW      | L/H Outer Trim Connecting Pipe           | 1   | 1   |
| 5     | 769VW      | L/H & R/H Inner Trim Connecting Pipe     | 2   | 1   |
| 6     | 772VW      | R/H Outer Trim Connecting Pipe           | 1   | 1   |
| 7     | Z043.10204 | Ø101mm Black Ceramic Coated Daytona Trim | 4   | 1   |
| Fit K | it         |                                          |     | 1   |
| 8     | Z016.10064 | 63-68mm Clamp                            | 7   |     |
| 9     | Z016.10069 | 79-85mm Clamp                            | 3   |     |
| 10    | Z016.10070 | 66mm H/D Clamp                           | 2   |     |
| 11    | Z016.10056 | 73-79mm Clamp                            | 1   |     |
| 12    | AD103      | Adaptor (USE TO FIT TO O.E DOWNPIPE)     | 1   | 1   |
| 13    | AD107      | Adaptor (USE TO FIT TO Ø76mm DOWNPIPE)   | 1   | 1   |