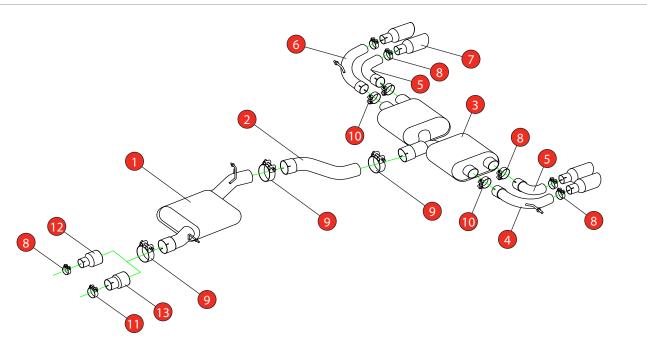

## Estimated Fitting Time: 2 Hours

| NO.    | PART NO.   | DESCRIPTION                            | QTY |
|--------|------------|----------------------------------------|-----|
| 1      | 763VW      | Resonated Centre Section               | 1   |
| 2      | 765VW      | Link Pipe                              | 1   |
| 3      | 766VW      | Rear Silencer                          | 1   |
| 4      | 767VW      | L/H Outer Trim Connecting Pipe         | 1   |
| 5      | 769VW      | L/H & R/H Inner Trim Connecting Pipe   | 2   |
| 6      | 772VW      | R/H Outer Trim Connecting Pipe         | 1   |
| 7      | Z043.10203 | Ø101mm Polished Daytona Trim           | 4   |
| Fit Ki | it         |                                        |     |
| 8      | Z016.10064 | 63-68mm Clamp                          | 7   |
| 9      | Z016.10069 | 79-85mm Clamp                          | 3   |
| 10     | Z016.10070 | 66mm H/D Clamp                         | 2   |
| 11     | Z016.10056 | 73-79mm Clamp                          | 1   |
| 12     | AD103      | Adaptor (USE TO FIT TO O.E DOWNPIPE)   | 1   |
| 13     | AD107      | Adaptor (USE TO FIT TO Ø76mm DOWNPIPE) | 1   |