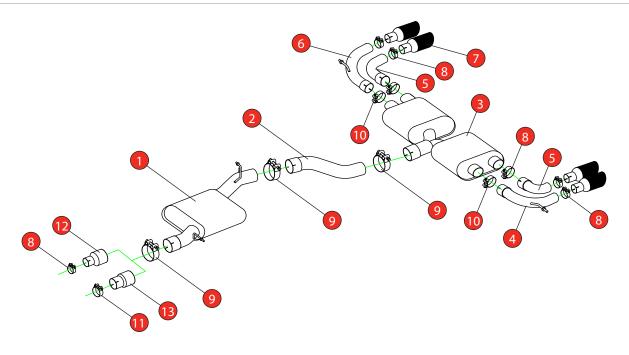

Estimated Fitting Time: 2 Hours

| NO.    | PART NO.   | DESCRIPTION                            | QTY |  |  |
|--------|------------|----------------------------------------|-----|--|--|
| 1      | 763VW      | Resonated Centre Section               | 1   |  |  |
| 2      | 765VW      | Link Pipe                              | 1   |  |  |
| 3      | 766VW      | Rear Silencer                          | 1   |  |  |
| 4      | 767VW      | L/H Outer Trim Connecting Pipe         | 1   |  |  |
| 5      | 769VW      | L/H & R/H Inner Trim Connecting Pipe   | 2   |  |  |
| 6      | 772VW      | R/H Outer Trim Connecting Pipe         | 1   |  |  |
| 7      | Z023.10101 | Black Ceramic Coated Monaco Trim       | 4   |  |  |
| Fit Ki | Fit Kit    |                                        |     |  |  |
| 8      | Z016.10064 | 63-68mm Clamp                          | 7   |  |  |
| 9      | Z016.10069 | 79-85mm Clamp                          | 3   |  |  |
| 10     | Z016.10070 | 66mm H/D Clamp                         | 2   |  |  |
| 11     | Z016.10056 | 73-79mm Clamp                          | 1   |  |  |
| 12     | AD103      | Adaptor (USE TO FIT TO O.E DOWNPIPE)   | 1   |  |  |
| 13     | AD107      | Adaptor (USE TO FIT TO Ø76mm DOWNPIPE) | 1   |  |  |