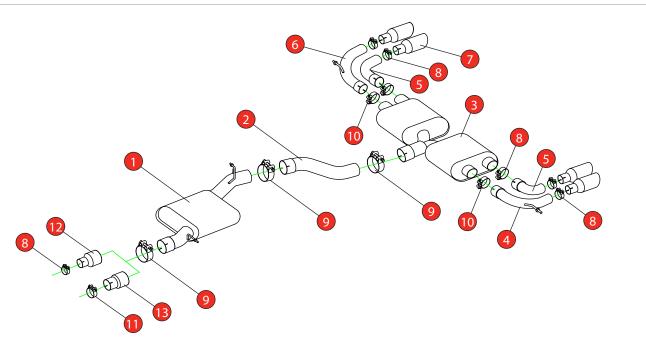

## Estimated Fitting Time: 2 Hours

| NO.    | PART NO.   | DESCRIPTION                            | QTY |
|--------|------------|----------------------------------------|-----|
| 1      | 763VW      | Resonated Centre Section               | 1   |
| 2      | 765VW      | Link Pipe                              | 1   |
| 3      | 766VW      | Rear Silencer                          | 1   |
| 4      | 767VW      | L/H Outer Trim Connecting Pipe         | 1   |
| 5      | 769VW      | L/H & R/H Inner Trim Connecting Pipe   | 2   |
| 6      | 772VW      | R/H Outer Trim Connecting Pipe         | 1   |
| 7      | Z023.10100 | Polished Monaco Trim                   | 4   |
| Fit Ki | it         |                                        | · · |
| 8      | Z016.10064 | 63-68mm Clamp                          | 7   |
| 9      | Z016.10069 | 79-85mm Clamp                          | 3   |
| 10     | Z016.10070 | 66mm H/D Clamp                         | 2   |
| 11     | Z016.10056 | 73-79mm Clamp                          | 1   |
| 12     | AD103      | Adaptor (USE TO FIT TO O.E DOWNPIPE)   | 1   |
| 13     | AD107      | Adaptor (USE TO FIT TO Ø76mm DOWNPIPE) | 1   |