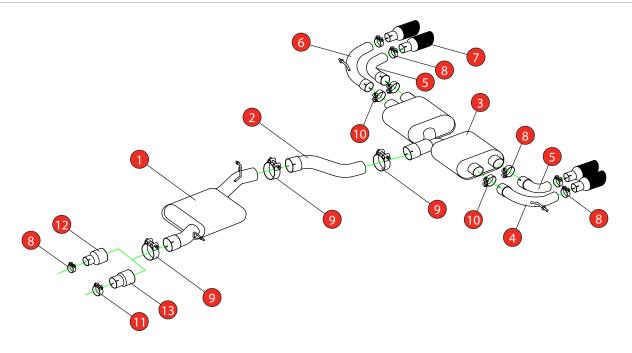

Estimated Fitting Time: 2 Hours

| NO.    | PART NO.   | DESCRIPTION                            | QTY |  |  |
|--------|------------|----------------------------------------|-----|--|--|
| 1      | 763VW      | Resonated Centre Section               | 1   |  |  |
| 2      | 765VW      | Link Pipe                              | 1   |  |  |
| 3      | 766VW      | Rear Silencer                          | 1   |  |  |
| 4      | 768VW      | L/H Valved Outer Trim Connecting Pipe  | 1   |  |  |
| 5      | 769VW      | L/H & R/H Inner Trim Connecting Pipe   | 2   |  |  |
| 6      | 771VW      | R/H Valved Outer Trim Connecting Pipe  | 1   |  |  |
| 7      | Z023.10101 | Black Ceramic Coated Monaco Trim       | 4   |  |  |
| Fit Ki | Fit Kit    |                                        |     |  |  |
| 8      | Z016.10064 | 63-68mm Clamp                          | 7   |  |  |
| 9      | Z016.10069 | 79-85mm Clamp                          | 3   |  |  |
| 10     | Z016.10070 | 66mm H/D Clamp                         | 2   |  |  |
| 11     | Z016.10056 | 73-79mm Clamp                          | 1   |  |  |
| 12     | AD103      | Adaptor (USE TO FIT TO O.E DOWNPIPE)   | 1   |  |  |
| 13     | AD107      | Adaptor (USE TO FIT TO Ø76mm DOWNPIPE) | 1   |  |  |