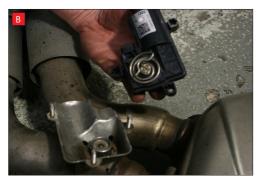

spring (This must stay on the electronic valve motor to work with Scorpion Exhaust).

B) Lift up the motor. You will now be able to see the torsion

D) Now fit the O.E electronic valve motor ensuring the spring seats correctly to the lugs of the valve.