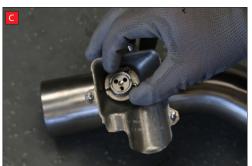

spring (This must stay on the electronic valve motor to work with Scorpion Exhaust).

B) Lift up the motor. You will now be able to see the torsion

D) Now fit the O.E electronic valve motor ensuring the spring seats correctly to the lugs of the valve.