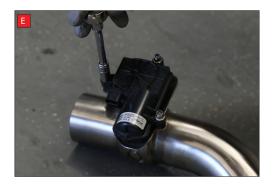

A) After you have removed O.E exhaust you will need to swap the valve motors to the Scorpion exhaust. Remove the 3 nuts (keep safe as you will need them to bolt the electronic valve motor to Scorpion Exhaust).

spring (This must stay on the electronic valve motor to work with Scorpion Exhaust).

B) Lift up the motor. You will now be able to see the torsion

D) Now fit the O.E electronic valve motor ensuring the spring seats correctly to the lugs of the valve.

Once happy with fitment of Scorpion Exhaust, fully tighten up all clamps and fixing and plug in the electronic valve motors.