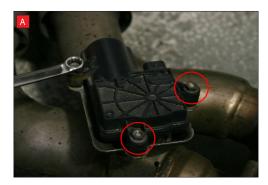

A) After you have removed O.E exhaust you will need to swap the valve motors to the Scorpion exhaust. Remove the 3 nuts (keep safe as you will need them to bolt the electronic valve motor to Scorpion Exhaust).