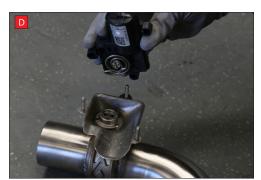

spring (This must stay on the electronic valve motor to work with Scorpion Exhaust).

B) Lift up the motor. You will now be able to see the torsion

D) Now fit the O.E electronic valve motor ensuring the spring seats correctly to the lugs of the valve.

A) After you have removed O.E exhaust you will need to swap the valve motors to the Scorpion exhaust. Remove the 3 nuts (keep safe as you will need them to bolt the electronic valve motor to Scorpion Exhaust).