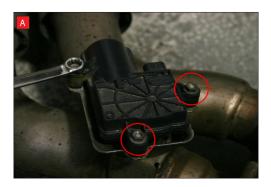

now be able to see the torsion spring (This must stay on the electronic valve motor to work with Scorpion Exhaust).

B) Lift up the motor. You will

- D) Now fit the O.E electronic valve motor ensuring the spring seats correctly to the lugs of the valve.
- E) Using the 3 O.E nuts secure in place.