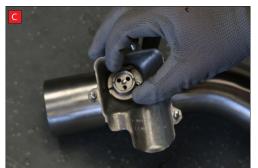

now be able to see the torsion spring (This must stay on the electronic valve motor to work with Scorpion Exhaust).

B) Lift up the motor. You will

- D) Now fit the O.E electronic valve motor ensuring the spring seats correctly to the lugs of the valve.
- E) Using the 3 O.E nuts secure in place.