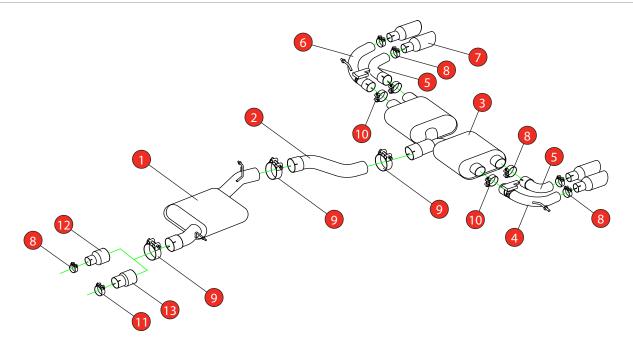

| Car   | Volkswagen Golf R MK7.5                  | Part No. | SVW054               |
|-------|------------------------------------------|----------|----------------------|
| Year  | 2017-2020                                | Fit Kits | 305FK                |
| Notes | Where not supplied use original fittings | Features | Pipe Diameter:- 80mm |

Estimated Fitting Time: 2 Hours

| NO.    | PART NO.   | DESCRIPTION                            | QTY |  |  |
|--------|------------|----------------------------------------|-----|--|--|
| 1      | 763VW      | Resonated Centre Section               | 1   |  |  |
| 2      | 765VW      | Link Pipe                              | 1   |  |  |
| 3      | 766VW      | Rear Silencer                          | 1   |  |  |
| 4      | 768VW      | L/H Valved Outer Trim Connecting Pipe  | 1   |  |  |
| 5      | 769VW      | L/H & R/H Inner Trim Connecting Pipe   | 2   |  |  |
| 6      | 771VW      | R/H Valved Outer Trim Connecting Pipe  | 1   |  |  |
| 7      | Z023.10100 | Polished Monaco Trim                   | 4   |  |  |
| Fit Ki | Fit Kit    |                                        |     |  |  |
| 8      | Z016.10064 | 63-68mm Clamp                          | 7   |  |  |
| 9      | Z016.10069 | 79-85mm Clamp                          | 3   |  |  |
| 10     | Z016.10070 | 66mm H/D Clamp                         | 2   |  |  |
| 11     | Z016.10056 | 73-79mm Clamp                          | 1   |  |  |
| 12     | AD103      | Adaptor (USE TO FIT TO O.E DOWNPIPE)   | 1   |  |  |
| 13     | AD107      | Adaptor (USE TO FIT TO Ø76mm DOWNPIPE) | 1   |  |  |