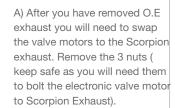

now be able to see the torsion spring (This must stay on the electronic valve motor to work with Scorpion Exhaust).

B) Lift up the motor. You will

- D) Now fit the O.E electronic valve motor ensuring the spring seats correctly to the lugs of the valve.
- E) Using the 3 O.E nuts secure in place.