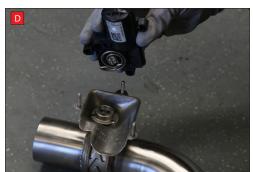

now be able to see the torsion spring (This must stay on the electronic valve motor to work with Scorpion Exhaust).

B) Lift up the motor. You will

- D) Now fit the O.E electronic valve motor ensuring the spring seats correctly to the lugs of the valve.
- E) Using the 3 O.E nuts secure in place.