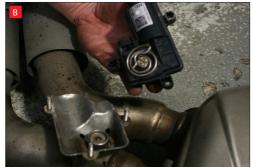

now be able to see the torsion spring (This must stay on the electronic valve motor to work with Scorpion Exhaust).

B) Lift up the motor. You will

- D) Now fit the O.E electronic valve motor ensuring the spring seats correctly to the lugs of the valve.
- E) Using the 3 O.E nuts secure in place.