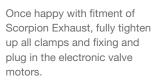

now be able to see the torsion spring (This must stay on the electronic valve motor to work with Scorpion Exhaust).

B) Lift up the motor. You will

- D) Now fit the O.E electronic valve motor ensuring the spring seats correctly to the lugs of the valve.
- E) Using the 3 O.E nuts secure in place.